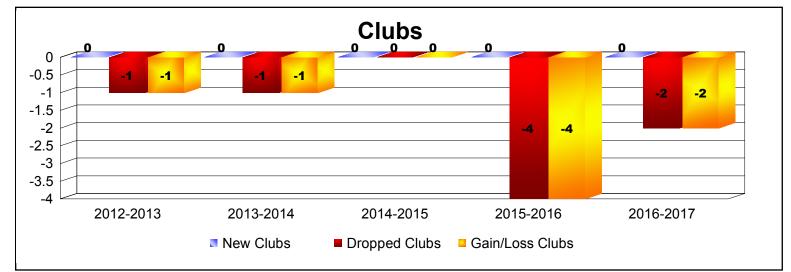

## **District 103 W**

| Year      | New<br>Clubs | Dropped<br>Clubs | Gain/<br>Loss<br>Clubs | New<br>Members | Charter<br>Members | Reinstate<br>Members | Transfer<br>Members | Total<br>Member<br>Added | Total<br>Members<br>Dropped | Gain/<br>Loss<br>Members |
|-----------|--------------|------------------|------------------------|----------------|--------------------|----------------------|---------------------|--------------------------|-----------------------------|--------------------------|
| 2012-2013 | 0            | -1               | -1                     | 92             | 0                  | 6                    | 21                  | 119                      | -228                        | -109                     |
| 2013-2014 | 0            | -1               | -1                     | 126            | 0                  | 8                    | 20                  | 154                      | -184                        | -30                      |
| 2014-2015 | 0            | 0                | 0                      | 124            | 0                  | 3                    | 33                  | 160                      | -207                        | -47                      |
| 2015-2016 | 0            | -4               | -4                     | 104            | 0                  | 4                    | 11                  | 119                      | -204                        | -85                      |
| 2016-2017 | 0            | -2               | -2                     | 128            | 1                  | 6                    | 18                  | 153                      | -140                        | 13                       |
| Average   | 0            | -2               | -2                     | 115            | 0                  | 5                    | 21                  | 141                      | -193                        | -52                      |