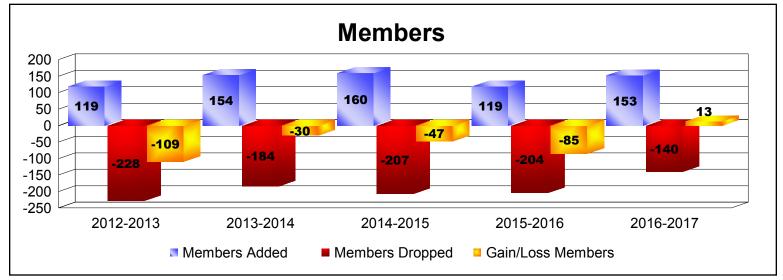

## **District 103 W**

| Year      | New<br>Clubs | Dropped<br>Clubs | Gain/<br>Loss<br>Clubs | New<br>Members | Charter<br>Members | Reinstate<br>Members | Transfer<br>Members | Total<br>Member<br>Added | Total<br>Members<br>Dropped | Gain/<br>Loss<br>Members |
|-----------|--------------|------------------|------------------------|----------------|--------------------|----------------------|---------------------|--------------------------|-----------------------------|--------------------------|
| 2012-2013 | 0            | -1               | -1                     | 92             | 0                  | 6                    | 21                  | 119                      | -228                        | -109                     |
| 2013-2014 | 0            | -1               | -1                     | 126            | 0                  | 8                    | 20                  | 154                      | -184                        | -30                      |
| 2014-2015 | 0            | 0                | 0                      | 124            | 0                  | 3                    | 33                  | 160                      | -207                        | -47                      |
| 2015-2016 | 0            | -4               | -4                     | 104            | 0                  | 4                    | 11                  | 119                      | -204                        | -85                      |
| 2016-2017 | 0            | -2               | -2                     | 128            | 1                  | 6                    | 18                  | 153                      | -140                        | 13                       |
| Average   | 0            | -2               | -2                     | 115            | 0                  | 5                    | 21                  | 141                      | -193                        | -52                      |